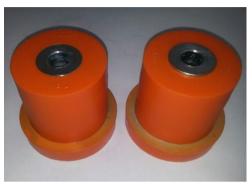

# **Bag Contents**

2x 1BG Polyurethane Pieces and 2x 1BG Tubes

The bush should be fitted on the wishbone such as the flange faces the front of the car.