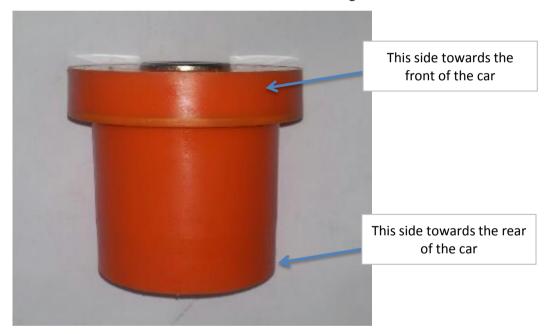

# **Bag Contents**

2x 1BG Polyurethane Pieces and 2x 1BG Tubes

The bush should be fitted on the wishbone such as the flange faces the front of the car.